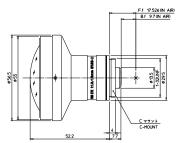

| Focal Length (mm)                           |       | 1.8                                  |
|---------------------------------------------|-------|--------------------------------------|
|                                             |       |                                      |
| Operation                                   | Focus | Fixed                                |
|                                             |       |                                      |
| Angle Of View<br>(H×V)                      | 2/3"  | <b>185° × 185°</b> ( <i>ϕ</i> 5.7mm) |
|                                             | 1/2"  | 185°01′ × 154°08′                    |
|                                             | 1/3"  | 154°08′ × 115°27′                    |
| Focusing Range (From Front Of The Lens) (m) |       | ∞ ~ 0.1                              |
| Back Focal Distance (in air) (mm)           |       | 9.70                                 |
| Exit Pupil Position (From Image Plane) (mm) |       | <del>-</del> 61                      |
| Filter Thread (mm)                          |       | <u> </u>                             |
| Mount                                       |       | С                                    |
| Mass (g)                                    |       | 135                                  |
| Remarks                                     |       | ·With Metal Mount                    |