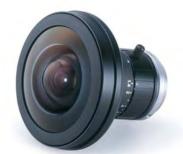

## HF1.8HB-L1

F.f 17.526 (IN AIR)

For Security
Fish-Eye

## Made in Japan

Wide Aperture Rate

\*Photograph is a similar model

**FIXED** 

Metal Mount

Applicable camera (model)

- High-resolution design, providing support for up to 5 megapixel camera resolution.
- Super wide angle of 185 degrees that eliminates dead angles and enables effective, wide-area surveillance.
- Designed with the f-theta system, most suited for uniform displaying of images. Allows high-quality image display, partial enlargement, and conversion to ordinary-looking images to be performed easily with imaging software.