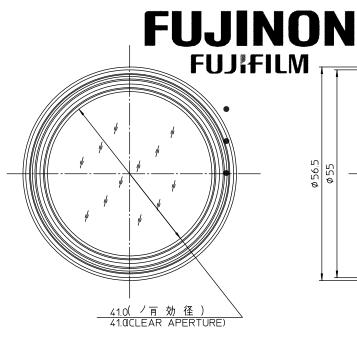

| Focal Length (mm)                           |       | 1.8                                  |
|---------------------------------------------|-------|--------------------------------------|
|                                             |       |                                      |
| Operation                                   | Focus | Fixed                                |
|                                             |       |                                      |
| Angle Of View<br>(H×V)                      | 2/3"  | <b>185° × 185°</b> ( <i>ϕ</i> 5.7mm) |
|                                             | 1/2"  | 185°01′ × 154°08′                    |
|                                             | 1/3"  | 154°08′ × 115°27′                    |
| Focusing Range (From Front Of The Lens) (m) |       | ∞ ~ 0.1                              |
| Back Focal Distance (in air) (mm)           |       | 9.70                                 |
| Exit Pupil Position (From Image Plane) (mm) |       | <del>-</del> 61                      |
| Filter Thread (mm)                          |       | <u> </u>                             |
| Mount                                       |       | С                                    |
| Mass (g)                                    |       | 135                                  |
| Remarks                                     |       | ·With Metal Mount                    |