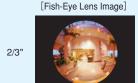

| Focal Length (mm)                           |       | 1.8                                  |
|---------------------------------------------|-------|--------------------------------------|
|                                             |       |                                      |
| Operation                                   | Focus | Fixed                                |
|                                             |       |                                      |
| Angle Of View<br>(H×V)                      | 2/3"  | <b>185° × 185°</b> ( <i>ϕ</i> 5.7mm) |
|                                             | 1/2"  | 185°01′ × 154°08′                    |
|                                             | 1/3"  | 154°08′ × 115°27′                    |
| Focusing Range (From Front Of The Lens) (m) |       | ∞ ~ 0.1                              |
| Back Focal Distance (in air) (mm)           |       | 9.70                                 |
| Exit Pupil Position (From Image Plane) (mm) |       | <del>-</del> 61                      |
| Filter Thread (mm)                          |       | <u> </u>                             |
| Mount                                       |       | С                                    |
| Mass (g)                                    |       | 135                                  |
| Remarks                                     |       | ·With Metal Mount                    |