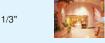

| Focal Length (mm)                           |       | 1.8                                  |
|---------------------------------------------|-------|--------------------------------------|
|                                             |       |                                      |
| Operation                                   | Focus | Fixed                                |
|                                             |       |                                      |
| Angle Of View<br>(H×V)                      | 2/3"  | <b>185° × 185°</b> ( <i>ϕ</i> 5.7mm) |
|                                             | 1/2"  | 185°01′ × 154°08′                    |
|                                             | 1/3"  | 154°08′ × 115°27′                    |
| Focusing Range (From Front Of The Lens) (m) |       | ∞ ~ 0.1                              |
| Back Focal Distance (in air) (mm)           |       | 9.70                                 |
| Exit Pupil Position (From Image Plane) (mm) |       | <del>-</del> 61                      |
| Filter Thread (mm)                          |       | <u> </u>                             |
| Mount                                       |       | С                                    |
| Mass (g)                                    |       | 135                                  |
| Remarks                                     |       | ·With Metal Mount                    |