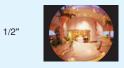

| Focal Length (mm)                           |       | 1.8                                  |
|---------------------------------------------|-------|--------------------------------------|
|                                             |       |                                      |
| Operation                                   | Focus | Fixed                                |
|                                             |       |                                      |
| Angle Of View<br>(H×V)                      | 2/3"  | <b>185° × 185°</b> ( <i>ϕ</i> 5.7mm) |
|                                             | 1/2"  | 185°01′ × 154°08′                    |
|                                             | 1/3"  | 154°08′ × 115°27′                    |
| Focusing Range (From Front Of The Lens) (m) |       | ∞ ~ 0.1                              |
| Back Focal Distance (in air) (mm)           |       | 9.70                                 |
| Exit Pupil Position (From Image Plane) (mm) |       | <del>-</del> 61                      |
| Filter Thread (mm)                          |       | <u> </u>                             |
| Mount                                       |       | С                                    |
| Mass (g)                                    |       | 135                                  |
| Remarks                                     |       | ·With Metal Mount                    |