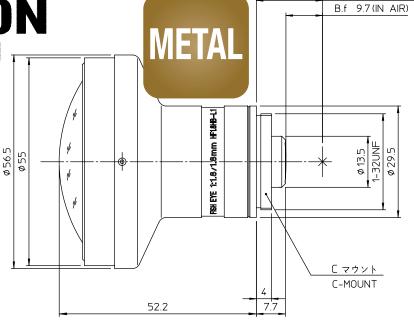

## HF1.8HB-L1

F.f 17.526 (IN AIR)

For Security
Fish-Eye

| Focal Length (mm)                           |       | 1.8                                  |
|---------------------------------------------|-------|--------------------------------------|
|                                             |       |                                      |
| Operation                                   | Focus | Fixed                                |
|                                             |       |                                      |
| Angle Of View<br>(H×V)                      | 2/3"  | <b>185° × 185°</b> ( <i>ϕ</i> 5.7mm) |
|                                             | 1/2"  | 185°01′ × 154°08′                    |
|                                             | 1/3"  | 154°08′ × 115°27′                    |
| Focusing Range (From Front Of The Lens) (m) |       | ∞ ~ 0.1                              |
| Back Focal Distance (in air) (mm)           |       | 9.70                                 |
| Exit Pupil Position (From Image Plane) (mm) |       | <del>-</del> 61                      |
| Filter Thread (mm)                          |       | <u> </u>                             |
| Mount                                       |       | С                                    |
| Mass (g)                                    |       | 135                                  |
| Remarks                                     |       | ·With Metal Mount                    |